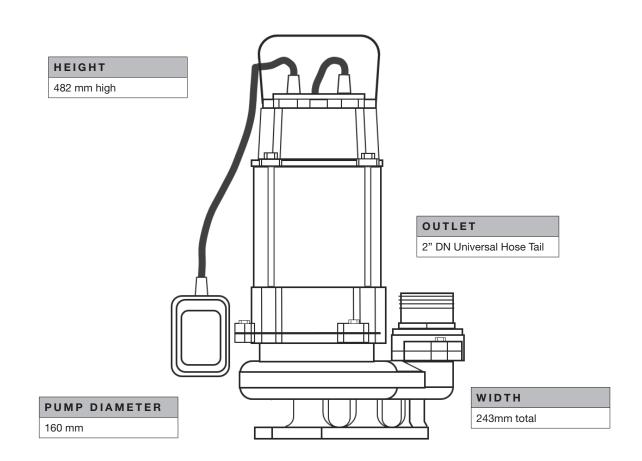

450V                          |

| RATED VOLTAGE       | 220V-240V 50 Hz                   |
|---------------------|-----------------------------------|
| RATED CURRENT       | 4.5A @ 230V                       |
| POWER CABLE TYPE    | 10m H07RN-F                       |
| PROTECTION CLASS    | IP68                              |
| IMPELLERS           | Single Cast Iron Impeller         |
| HYDRAULIC BODY      | Cast Iron                         |
| OUTLET              | 2" DN with universal hose tail    |
| SEALS               | Dual Mechanical Seal and lip seal |
| AUTOMATION FUNCTION | Flexible Float Switch             |
| NET WEIGHT (KG)     | Pump only 20 kg                   |
| PACKAGE DIMENSION   | 195L x 265W x 540H (mm)           |



## HYDRAULIC PERFORMANCE



## DIMENSIONS



# WARRANTY / CERTIFICATIONS