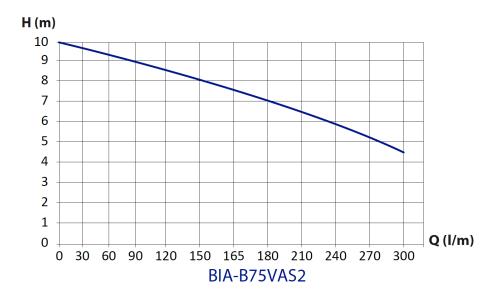

## HYDRAULIC PERFORMANCE

#### TECHNICAL DATA

| RATED POWER (W)        | 750W                                      |
|------------------------|-------------------------------------------|
| MAX. FLOW [LPM]        | 300 lpm                                   |
| MAX. HEAD [M]          | 10m                                       |
| WORKING TEMPERATURE    | < 35°C                                    |
| LIQUID TEMPERATURE     | 2°C - 35°C                                |
| MAX. IMMERSION DEPTH   | 5m                                        |
| MAX. DIA. OF PARTICLE  | < 25mm                                    |
| MOTOR DUTY             | S1 Continuous                             |
| MOTOR PROTECTION LEVEL | Class B                                   |
| MOTOR PROTECTION       | In-built auto re-setting thermal overload |
| CAPACITOR              | 20 uF +/-5% 450V                          |