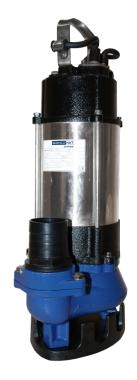

### PRODUCT DETAILS

The BIA B75VAS2 is a rugged vortex type drainage pump fitted with a cast iron semi vortex impeller. With a free passage of 25mm this pump is suitable for general drainage applications with clean or slightly dirty water and can tolerate some stringy material or non abrasive particles in suspension.

Ideal for greywater pump out and flooded irrigation, sump emptying, septic transfer and pumping of light slurries.